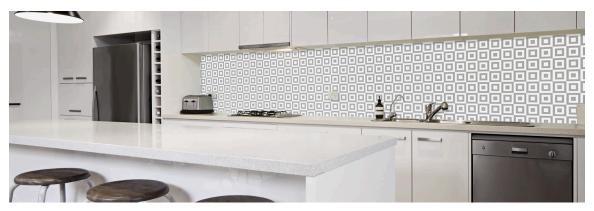

# **Quilted** Winter Shade Mix, Dinner Party Mix, Summer Picnic Mix, Spring Thaw Mix

SQ FT 1" x 1" Mosaic

Quilted - Winter Shade Mix

Quilted - Dinner Party Mix

Quilted - Summer Picnic Mix