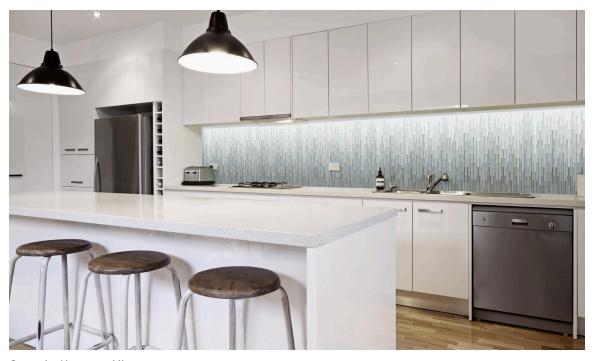

## **Grazed** Fireside MIx, Harmony Mix

Grazed Blend 1/2" x 6" Mosaic

Grazed - Fireside Mix

Grazed - Harmony Mix

Grazed - Fireside Mix

#### **Harmony Mix**