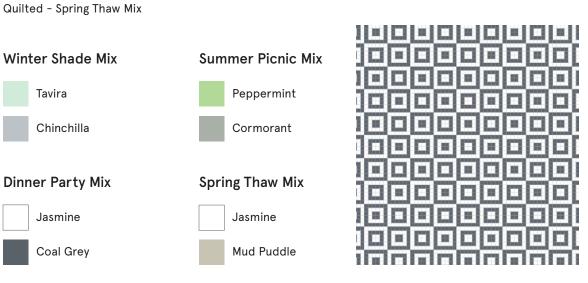

# **Quilted** Winter Shade Mix, Dinner Party Mix, Summer Picnic Mix, Spring Thaw Mix

SQ FT 1" x 1" Mosaic

Quilted - Winter Shade Mix

Quilted - Dinner Party Mix

Quilted - Summer Picnic Mix