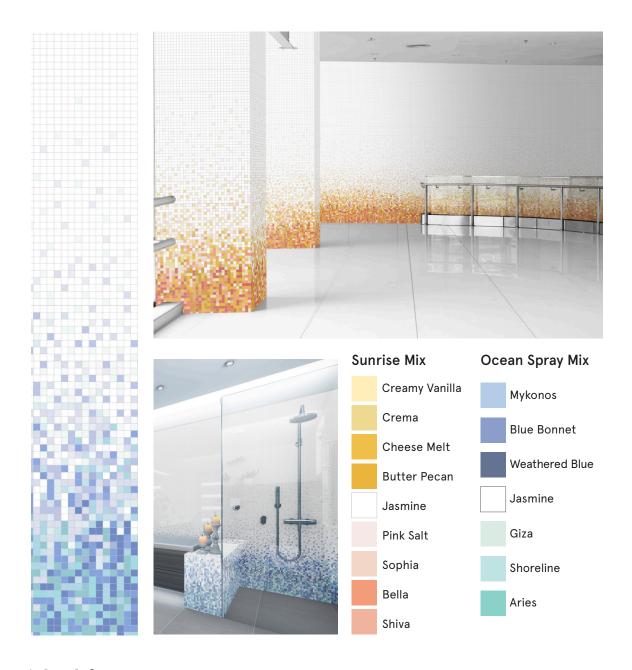

### Vibrations Sunrise Mix, Ocean Spray Mix

Gradient Special Blend 1" x 1" Mosaic