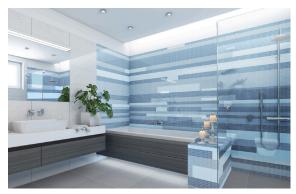

Glass tile is a truly unique medium with which to render a livingwall in your space. The transparent glass, with the vibrant color on a separate layer creates a perception of depth unparalleled with traditional tile.