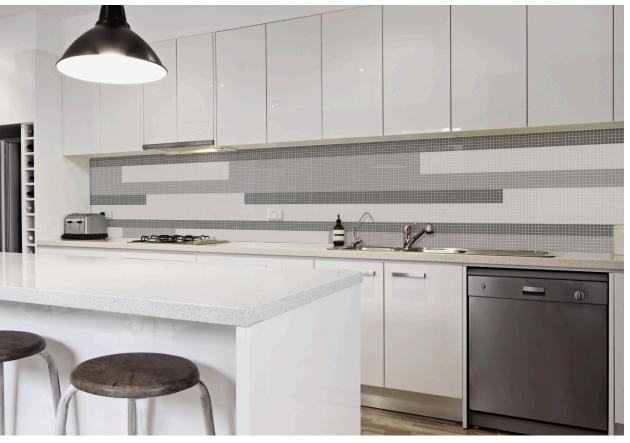

Glass tile is a truly unique medium with which to render a livingwall in your space. The transparent glass, with the vibrant color on a separate layer creates a perception of depth unparalleled with traditional tile.