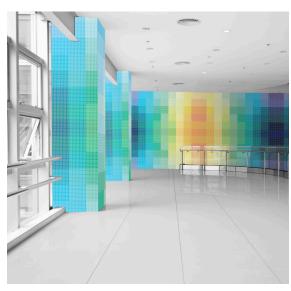

Glass tile is a truly unique medium with which to render a livingwall in your space. The transparent glass, with the vibrant color on a separate layer creates a perception of depth unparalleled with traditional tile.

Contact us directly with your project and let us work through the details to bring you vision to life.

Quilted - Dinner Party Mix

Mohair

Pheasant

Dungeon

Custom 1" x 1" Mosaic Unbent - Solitaire Mix

Street View - Istanbul Mix