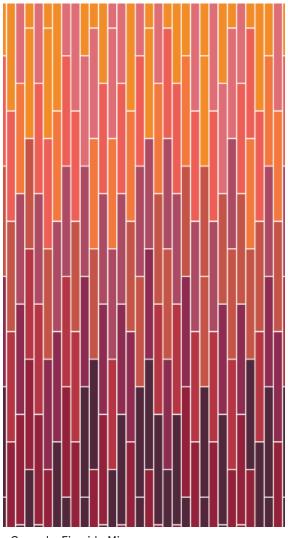

### Vibrations Sunrise Mix, Ocean Spray Mix

Gradient Special Blend 1" x 1" Mosaic