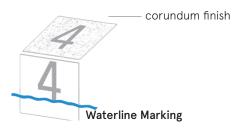

#### Deck Marking

Waterline Marking text 3/8" from the top

Deck Marking text vertically centered corundum finish