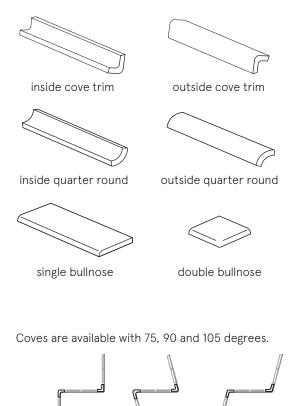

al pool builders and tile installers.

- Proven durability (doubled glazed)
- Widest choice of colors
- Waterlines
- Fitted trim pieces
- Pool markers
- Slip resistant finish (corundum)
- Face mounted mosaics with clear plastic film
- Fast and easy to install



# interstyle

### **Colors**

#### Marine



All colors can be solid or blended. \* Cie Lab value of 80 or greater

<sup>\*\*</sup> Cie Lab value of 50 or lower

### **Finishes & Textures**



#### Slip resistance



corundum

find TCNA certificate at interstyleglass.com/ technical/wet-areaspecifications/

#### Glow



glow in the dark

### **Sizes**



All sheets can be ordered as solid colors, a blend of colors or in a specific pattern. Face mounted mosaics with clear plastic film. Fast and easy to install.

## **Trim Options**



105°

## Depth markers and Signage







no diving

#### Deck Marking







Waterline Marking text 3/8" from the top





Deck Marking text vertically centered corundum finish

## Try our online planner

Explore your options and quickly get a quote. interstyleglass.com/glasstile/configurator/



# interstyle

Interstyle Ceramic & Glass Ltd 3625 Brighton Avenue Burnaby, BC, Canada V5A 3H5 1-800-667-1566 or 604-421-7229 info@interstyleglass.com www.interstyleglass.com

© 2020 Interstyle Ceramic & Glass Ltd Made in Canada