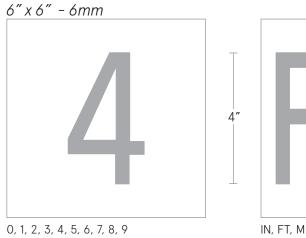

### **Sizes**

All sheets can be ordered as solid colors, a blend of colors or in a specific pattern. Face mounted mosaics with clear plastic film. Fast and easy to install.