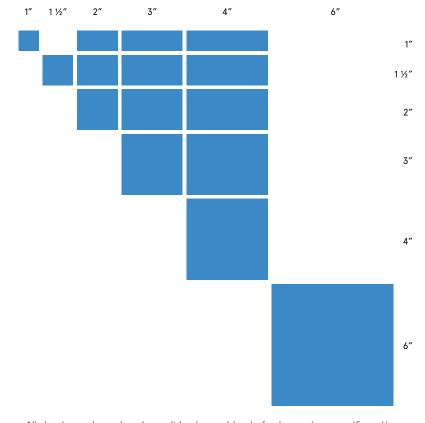

### **Sizes**

All sheets can be ordered as solid colors, a blend of colors or in a specific pattern. Face mounted mosaics with clear plastic film. Fast and easy to install.